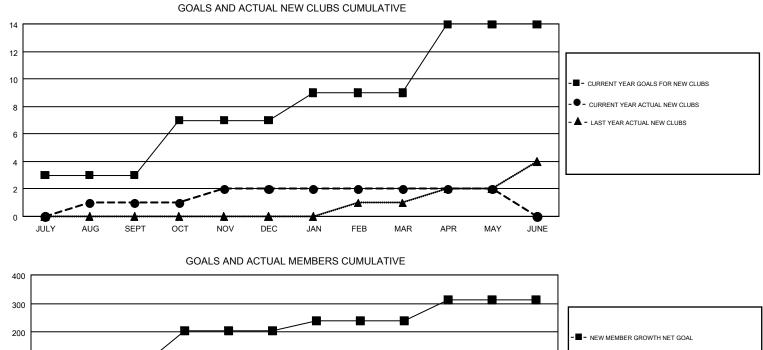

#### THOMAS MATNEY GMT

|                       | GMT CA 1 |
|-----------------------|----------|
| Members               |          |
| RESULTS FOR 2016-2017 |          |

| Clubs                 |               |           |               | Members               |                                                                |                                                              |                                                    |  |
|-----------------------|---------------|-----------|---------------|-----------------------|----------------------------------------------------------------|--------------------------------------------------------------|----------------------------------------------------|--|
| RESULTS FOR 2016-2017 |               |           |               | RESULTS FOR 2016-2017 |                                                                |                                                              |                                                    |  |
| QUARTER               | NEW CLUB GOAL | NEW CLUBS | DROPPED CLUBS | QUARTER               | NEW MEMBER GROWTH<br>NET GOAL (not reinstated<br>or transfers) | NEW MEMBER<br>GROWTH ACTUAL (not<br>reinstated or transfers) | DROPPED<br>MEMBERS ACTUAL<br>(including transfers) |  |
| JULY/AUG/SEPT         | 3             | 1         | 1             | JULY/AUG/SEPT         | 81                                                             | 243                                                          | 308                                                |  |
| OCT/NOV/DEC           | 4             | 1         | 3             | OCT/NOV/DEC           | 123                                                            | 210                                                          | 311                                                |  |
| JAN/FEB/MAR           | 2             | 0         | 0             | JAN/FEB/MAR           | 35                                                             | 185                                                          | 227                                                |  |
| APR/MAY/JUNE          | 5             | 0         | 0             | APR/MAY/JUNE          | 75                                                             | 129                                                          | 188                                                |  |