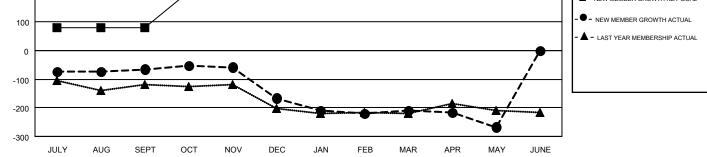

#### THOMAS MATNEY GMT

|                       | GMT CA 1 |
|-----------------------|----------|
| Members               |          |
| RESULTS FOR 2016-2017 |          |

| Clubs                 |               |           |               | Members               |                                                                |                                                              |                                                    |  |
|-----------------------|---------------|-----------|---------------|-----------------------|----------------------------------------------------------------|--------------------------------------------------------------|----------------------------------------------------|--|
| RESULTS FOR 2016-2017 |               |           |               | RESULTS FOR 2016-2017 |                                                                |                                                              |                                                    |  |
| QUARTER               | NEW CLUB GOAL | NEW CLUBS | DROPPED CLUBS | QUARTER               | NEW MEMBER GROWTH<br>NET GOAL (not reinstated<br>or transfers) | NEW MEMBER<br>GROWTH ACTUAL (not<br>reinstated or transfers) | DROPPED<br>MEMBERS ACTUAL<br>(including transfers) |  |
| JULY/AUG/SEPT         | 3             | 1         | 1             | JULY/AUG/SEPT         | 81                                                             | 243                                                          | 308                                                |  |
| OCT/NOV/DEC           | 4             | 1         | 3             | OCT/NOV/DEC           | 123                                                            | 210                                                          | 311                                                |  |
| JAN/FEB/MAR           | 2             | 0         | 0             | JAN/FEB/MAR           | 35                                                             | 185                                                          | 227                                                |  |
| APR/MAY/JUNE          | 5             | 0         | 0             | APR/MAY/JUNE          | 75                                                             | 129                                                          | 188                                                |  |